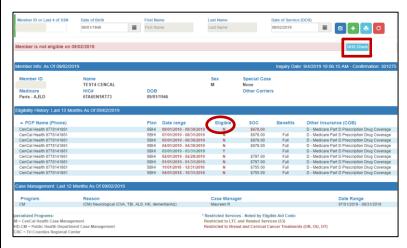

Eligible Member = 'Y' Eligible Non Eligible Member = 'N' Not Eligible

If the member appears to be ineligible with CenCal Health, you can determine their State Medi-Cal eligibility through the CenCal website by selecting 'DHS Check'