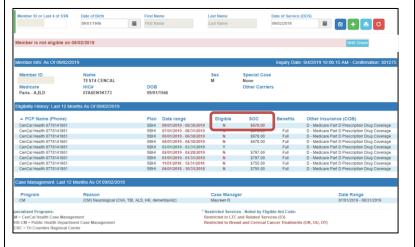

### Member with Share of Cost (SOC)

SOC is a dollar amount that a member is responsible to pay on a monthly basis. The amount is established by Department of Social Services (DSS) not CenCal Health. The member must pay their SOC each month before they are eligible for CenCal benefits. After the SOC is paid in full, the newly eligible CenCal member will not select a PCP, but will be made 'Special Class' for the month.

Providers can clear a Member's SOC online at <a href="https://www.medi-cal.ca.gov/mcwebpub/login.asp">www.medi-cal.ca.gov/mcwebpub/login.asp</a>

Or call DHCS Telephone Service Center at 1-800-541-5555