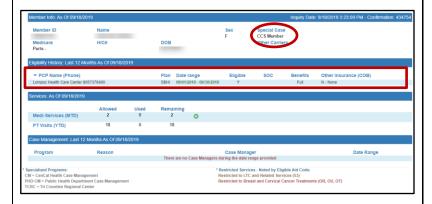

# What are Medi-Cal (SBHI & SLOHI) Special Case Members?

Members who are Special Case can be seen by any SBHI/SLOHI provider without a Referral authorization form (RAF). These members should be considered as fee-forservice and are considered to be more medically fragile (i.e. organ transplant, or Renal Dialysis members).

Special Case Members will be assigned to CenCal Health and it will appear under the Primary Care Section of the member's eligibility if they are a special class member.

As stated above, if this is the case, this member does not need to obtain a RAF to see a specialist, and allows members open access to the network.

### TIP:

It is important to check this each month as the member can be moved out of this class.