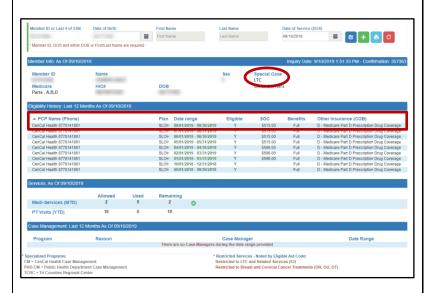

# What are Medi-Cal (SBHI & SLOHI) Special Case Members?

Members who are Special Case can be seen by any SBHI/SLOHI provider without a Referral authorization form (RAF). These members should be considered as fee-forservice and are considered to be more medically fragile (i.e. organ transplant, or Renal Dialysis members).

Special Case Members will be assigned to CenCal Health and it will appear under the Primary Care Section of the member's eligibility if they are a special class member.

As stated above, if this is the case, this member does not need to obtain a RAF to see a specialist, and allows members open access to the network.

### TIP:

It is important to check this each month as the member can be moved out of this class.

### Categories for Special Class include:

- The First month of eligibility with CenCal Health
- Resident in a long-term care facility (skilled nursing or institutions for the developmentally disabled)
- Have met their share-of-cost
- Hospice
- Resides out of county
- Are qualified under the Genetically Handicapped Persons Program (GHPP)