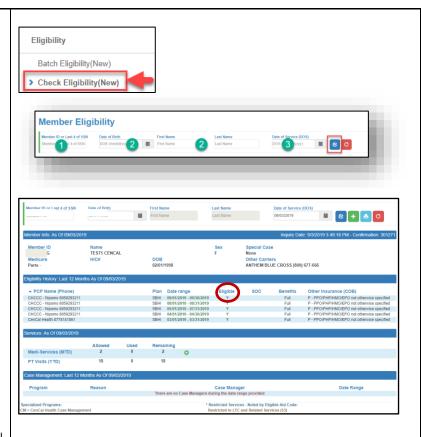

### **Online Provider Portal**

CenCal Health Website: www.cencalhealth.org

Select Provider Login and sign in with your individual Username and Password

Select 'Check Eligibility'

- Member ID# or Last Member's last four (4) digits of their SSN
- 2. Date of Birth (MMDDYYYY format) or Members First/Last Name
- 3. Date of Service (DOS)
- 4. Click icon to submit