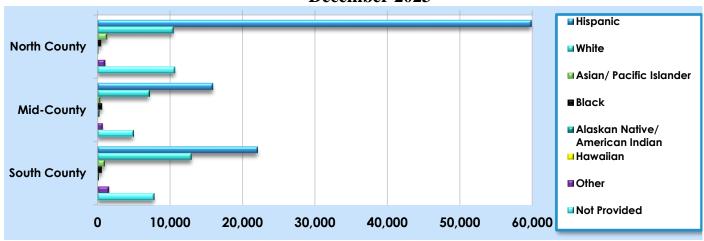

| Region/City   | Hispanic | White  | Asian/<br>Pacific<br>Islander | Black | Alaskan<br>Native/<br>American<br>Indian | Hawaiian | Other | Not<br>Provided | Total   | % of<br>Total |
|---------------|----------|--------|-------------------------------|-------|------------------------------------------|----------|-------|-----------------|---------|---------------|
| North County  | 59,859   | 10,451 | 1,327                         | 482   | 77                                       | 30       | 1,040 | 10,656          | 83,922  | 52%           |
| Casmalia      | 32       | 19     | 0                             | 1     | 0                                        | 0        | 0     | 17              | 69      | <1%           |
| Cuyama        | 237      | 89     | 5                             | 1     | 0                                        | 0        | 1     | 53              | 386     | <1%           |
| Guadalupe     | 3,682    | 418    | 28                            | 7     | 4                                        | 2        | 48    | 585             | 4,774   | 3%            |
| Orcutt        | 339      | 439    | 15                            | 18    | 2                                        | 1        | 37    | 240             | 1,091   | 1%            |
| Santa Maria   | 55,569   | 9,486  | 1,279                         | 455   | 71                                       | 27       | 954   | 9,761           | 77,602  | 48%           |
| Mid-County    | 15,919   | 7,135  | 382                           | 625   | 164                                      | 23       | 705   | 4,904           | 29,857  | 19%           |
| Buellton      | 609      | 425    | 26                            | 13    | 4                                        | 0        | 37    | 240             | 1,354   | 1%            |
| Lompoc        | 13,696   | 5,471  | 322                           | 600   | 117                                      | 21       | 583   | 4,085           | 24,895  | 15%           |
| Los Alamos    | 431      | 173    | 1                             | 1     | 2                                        | 1        | 8     | 76              | 693     | <1%           |
| Los Olivos    | 62       | 65     | 0                             | 0     | 0                                        | 0        | 10    | 17              | 154     | <1%           |
| Santa Ynez    | 442      | 411    | 18                            | 4     | 34                                       | 0        | 31    | 205             | 1,145   | 1%            |
| Solvang       | 679      | 590    | 15                            | 7     | 7                                        | 1        | 36    | 281             | 1,616   | 1%            |
| South County  | 22,105   | 12,956 | 1,015                         | 568   | 105                                      | 26       | 1,540 | 7,796           | 46,111  | 29%           |
| Carpinteria   | 2,603    | 1,125  | 58                            | 28    | 6                                        | 2        | 110   | 640             | 4,572   | 3%            |
| Goleta        | 4,113    | 2,486  | 415                           | 124   | 14                                       | 1        | 372   | 1,720           | 9,245   | 6%            |
| Isla Vista    | 49       | 50     | 11                            | 1     | 0                                        | 0        | 15    | 47              | 173     | <1%           |
| Montecito     | 17       | 55     | 1                             | 3     | 3                                        | 2        | 2     | 28              | 111     | <1%           |
| Santa Barbara | 15,282   | 9,144  | 524                           | 412   | 78                                       | 21       | 1,037 | 5,328           | 31,826  | 20%           |
| Summerland    | 41       | 96     | 6                             | 0     | 4                                        | 0        | 4     | 33              | 184     | <1%           |
| Out of County | 401      | 221    | 93                            | 22    | 4                                        | 0        | 34    | 158             | 933     | 1%            |
| Total         | 98,284   | 30,763 | 2,817                         | 1,697 | 350                                      | 79       | 3,319 | 23,514          | 160,823 |               |
| % of Total    | 61%      | 19%    | 2%                            | 1%    | <1%                                      | <1%      | 2%    | 15%             |         |               |