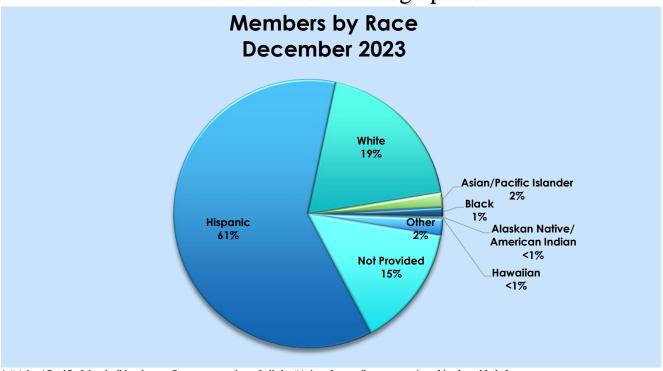

## Santa Barbara Health Initiative (SBHI)

Member Demographics 2023 Calendar Year

<sup>\* &</sup>quot;Asian/ Pacific Islander" in chart reflects aggregation of all the "Asian-descent" races mentioned in the table below.

| Race Group                        | SBHI Total 2023 | % of SBHI 2023 |
|-----------------------------------|-----------------|----------------|
| Hispanic                          | 98,284          | 61%            |
| White                             | 30,763          | 19%            |
| Black                             | 1,697           | 1%             |
| Filipino                          | 1,101           | 1%             |
| Vietnamese                        | 409             | <1%            |
| Chinese                           | 375             | <1%            |
| Alaskan Native or American Indian | 350             | <1%            |
| Asian or Pacific Islander         | 335             | <1%            |
| Korean                            | 231             | <1%            |
| Asian Indian                      | 187             | <1%            |
| Japanese                          | 96              | <1%            |
| Hawaiian                          | 46              | <1%            |
| Laotian                           | 36              | <1%            |
| Cambodian                         | 35              | <1%            |
| Samoan                            | 33              | <1%            |
| Guamanian                         | 12              | <1%            |
| Other                             | 3,319           | 2%             |
| Not Provided                      | 23,514          | 15%            |
| SBHI Total Members                | 160,823         |                |