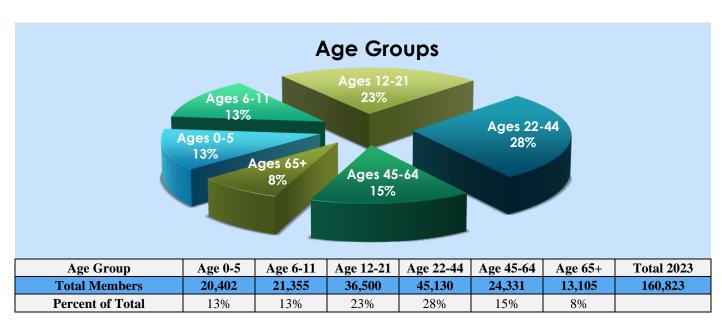

| Age        | Hispanic | White  | Asian/<br>Pacific<br>Islander | Black | Alaskan<br>Native/<br>American<br>Indian | Hawaiian | Other | Not<br>Provided | Total   | % of<br>Total |
|------------|----------|--------|-------------------------------|-------|------------------------------------------|----------|-------|-----------------|---------|---------------|
| Age 0-5    | 13,684   | 2,618  | 88                            | 57    | 16                                       | 3        | 469   | 3,467           | 20,402  | 13%           |
| Age 6-11   | 16,011   | 3,517  | 195                           | 137   | 18                                       | 6        | 354   | 1,117           | 21,355  | 13%           |
| Age 12-21  | 27,656   | 5,082  | 538                           | 307   | 52                                       | 26       | 560   | 2,279           | 36,500  | 23%           |
| Age 22-44  | 23,348   | 9,244  | 863                           | 553   | 137                                      | 22       | 988   | 9,975           | 45,130  | 28%           |
| Age 45-64  | 11,795   | 6,474  | 577                           | 444   | 84                                       | 17       | 574   | 4,366           | 24,331  | 15%           |
| Age 65+    | 5,790    | 3,828  | 556                           | 199   | 43                                       | 5        | 374   | 2,310           | 13,105  | 8%            |
| Total      | 98,284   | 30,763 | 2,817                         | 1,697 | 350                                      | 79       | 3,319 | 23,514          | 160,823 |               |
| % of Total | 61%      | 19%    | 2%                            | 1%    | <1%                                      | <1%      | 2%    | 15%             |         |               |