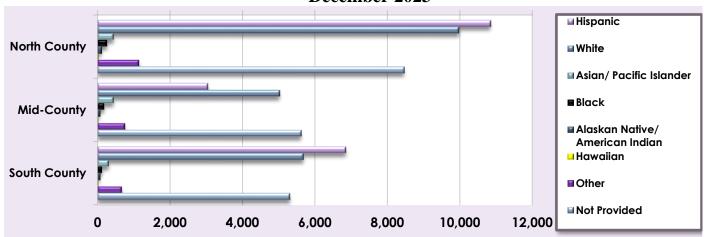

| Region/City   | Hispanic | White  | Asian/<br>Pacific<br>Islander | Black | Alaskan<br>Native/<br>American<br>Indian | Hawaiian | Other | Not<br>Provided | Total   | % of<br>Total |
|---------------|----------|--------|-------------------------------|-------|------------------------------------------|----------|-------|-----------------|---------|---------------|
| North County  | 59,859   | 10,451 | 1,327                         | 482   | 77                                       | 30       | 1,040 | 10,656          | 83,922  | 52%           |
| Casmalia      | 32       | 19     | 0                             | 1     | 0                                        | 0        | 0     | 17              | 69      | <1%           |
| Cuyama        | 237      | 89     | 5                             | 1     | 0                                        | 0        | 1     | 53              | 386     | <1%           |
| Guadalupe     | 3,682    | 418    | 28                            | 7     | 4                                        | 2        | 48    | 585             | 4,774   | 3%            |
| Orcutt        | 339      | 439    | 15                            | 18    | 2                                        | 1        | 37    | 240             | 1,091   | 1%            |
| Santa Maria   | 55,569   | 9,486  | 1,279                         | 455   | 71                                       | 27       | 954   | 9,761           | 77,602  | 48%           |
| Mid-County    | 15,919   | 7,135  | 382                           | 625   | 164                                      | 23       | 705   | 4,904           | 29,857  | 19%           |
| Buellton      | 609      | 425    | 26                            | 13    | 4                                        | 0        | 37    | 240             | 1,354   | 1%            |
| Lompoc        | 13,696   | 5,471  | 322                           | 600   | 117                                      | 21       | 583   | 4,085           | 24,895  | 15%           |
| Los Alamos    | 431      | 173    | 1                             | 1     | 2                                        | 1        | 8     | 76              | 693     | <1%           |
| Los Olivos    | 62       | 65     | 0                             | 0     | 0                                        | 0        | 10    | 17              | 154     | <1%           |
| Santa Ynez    | 442      | 411    | 18                            | 4     | 34                                       | 0        | 31    | 205             | 1,145   | 1%            |
| Solvang       | 679      | 590    | 15                            | 7     | 7                                        | 1        | 36    | 281             | 1,616   | 1%            |
| South County  | 22,105   | 12,956 | 1,015                         | 568   | 105                                      | 26       | 1,540 | 7,796           | 46,111  | 29%           |
| Carpinteria   | 2,603    | 1,125  | 58                            | 28    | 6                                        | 2        | 110   | 640             | 4,572   | 3%            |
| Goleta        | 4,113    | 2,486  | 415                           | 124   | 14                                       | 1        | 372   | 1,720           | 9,245   | 6%            |
| Isla Vista    | 49       | 50     | 11                            | 1     | 0                                        | 0        | 15    | 47              | 173     | <1%           |
| Montecito     | 17       | 55     | 1                             | 3     | 3                                        | 2        | 2     | 28              | 111     | <1%           |
| Santa Barbara | 15,282   | 9,144  | 524                           | 412   | 78                                       | 21       | 1,037 | 5,328           | 31,826  | 20%           |
| Summerland    | 41       | 96     | 6                             | 0     | 4                                        | 0        | 4     | 33              | 184     | <1%           |
| Out of County | 401      | 221    | 93                            | 22    | 4                                        | 0        | 34    | 158             | 933     | 1%            |
| Total         | 98,284   | 30,763 | 2,817                         | 1,697 | 350                                      | 79       | 3,319 | 23,514          | 160,823 |               |
| % of Total    | 61%      | 19%    | 2%                            | 1%    | <1%                                      | <1%      | 2%    | 15%             |         |               |