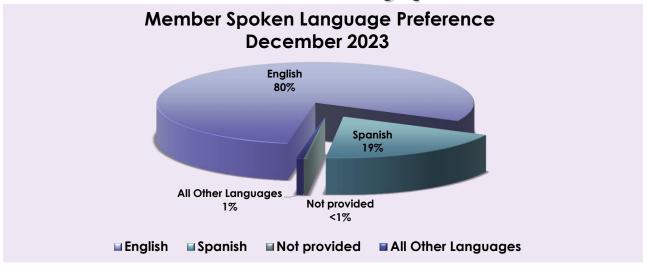

**Top Languages Spoken by SBHI Members** 

| Top Languages Spoken by SDIII Members |            |            |         |  |  |  |  |
|---------------------------------------|------------|------------|---------|--|--|--|--|
| Language                              | 18 & Under | 19 & Older | Total   |  |  |  |  |
| English                               | 32,509     | 60,622     | 93,131  |  |  |  |  |
| Spanish                               | 35,084     | 31,451     | 66,535  |  |  |  |  |
| Chinese                               | 28         | 125        | 153     |  |  |  |  |
| Vietnamese                            | 10         | 92         | 102     |  |  |  |  |
| Arabic                                | 20         | 69         | 89      |  |  |  |  |
| Tagalog                               | 1          | 84         | 85      |  |  |  |  |
| Russian                               | 7          | 70         | 77      |  |  |  |  |
| Korean                                | 13         | 53         | 66      |  |  |  |  |
| Samoan                                | 23         | 17         | 40      |  |  |  |  |
| Farsi                                 | 1          | 23         | 24      |  |  |  |  |
| Sign Language                         | 6          | 11         | 17      |  |  |  |  |
| Armenian                              | 2          | 7          | 9       |  |  |  |  |
| Portuguese                            | 1          | 8          | 9       |  |  |  |  |
| Turkish                               | 2          | 5          | 7       |  |  |  |  |
| Cambodian                             | 1          | 4          | 5       |  |  |  |  |
| Lao                                   | 0          | 5          | 5       |  |  |  |  |
| Hebrew                                | 3          | 1          | 4       |  |  |  |  |
| Japanese                              | 1          | 3          | 4       |  |  |  |  |
| Thai                                  | 1          | 2          | 3       |  |  |  |  |
| French                                | 0          | 2          | 2       |  |  |  |  |
| Polish                                | 0          | 1          | 1       |  |  |  |  |
| Ilocano                               | 0          | 1          | 1       |  |  |  |  |
| Italian                               | 0          | 1          | 1       |  |  |  |  |
| Not Provided                          | 82         | 371        | 453     |  |  |  |  |
| Total                                 | 67,795     | 93,028     | 160,823 |  |  |  |  |