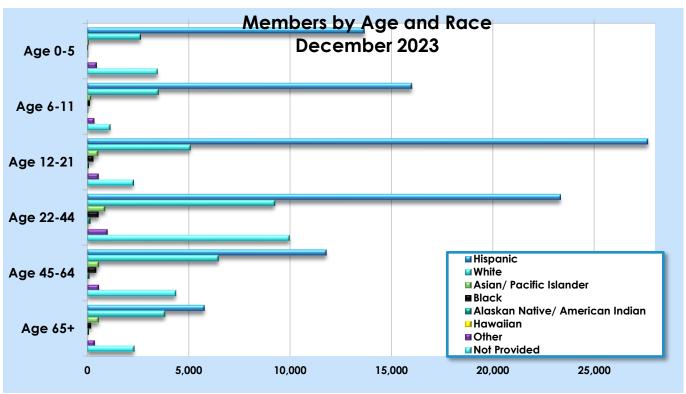

<sup>\*&</sup>quot;Not Provided" category is for those who have not provided ethnicity. "Other" category is a member selecting other than the available options.

<sup>\* &</sup>quot;Asian/Pacific Islander" in this chart reflects aggregation of all the "Asian-descent" races.

| Age        | Hispanic | White  | Asian/<br>Pacific<br>Islander | Black | Alaskan<br>Native/<br>American<br>Indian | Hawaiian | Other | Not<br>Provided | Total   | % of<br>Total |
|------------|----------|--------|-------------------------------|-------|------------------------------------------|----------|-------|-----------------|---------|---------------|
| Age 0-5    | 13,684   | 2,618  | 88                            | 57    | 16                                       | 3        | 469   | 3,467           | 20,402  | 13%           |
| Age 6-11   | 16,011   | 3,517  | 195                           | 137   | 18                                       | 6        | 354   | 1,117           | 21,355  | 13%           |
| Age 12-21  | 27,656   | 5,082  | 538                           | 307   | 52                                       | 26       | 560   | 2,279           | 36,500  | 23%           |
| Age 22-44  | 23,348   | 9,244  | 863                           | 553   | 137                                      | 22       | 988   | 9,975           | 45,130  | 28%           |
| Age 45-64  | 11,795   | 6,474  | 577                           | 444   | 84                                       | 17       | 574   | 4,366           | 24,331  | 15%           |
| Age 65+    | 5,790    | 3,828  | 556                           | 199   | 43                                       | 5        | 374   | 2,310           | 13,105  | 8%            |
| Total      | 98,284   | 30,763 | 2,817                         | 1,697 | 350                                      | 79       | 3,319 | 23,514          | 160,823 |               |
| % of Total | 61%      | 19%    | 2%                            | 1%    | <1%                                      | <1%      | 2%    | 15%             |         |               |