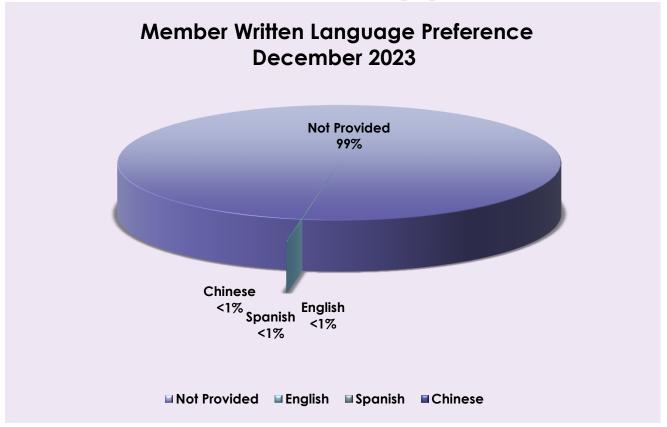

**Top Written Languages by SBHI Members** 

| Language     | 18 & Under | 19 & Older | Total   |
|--------------|------------|------------|---------|
| English      | 33         | 89         | 122     |
| Spanish      | 45         | 51         | 96      |
| Turkish      | 1          | 2          | 3       |
| Samoan       | 0          | 1          | 1       |
| Not Provided | 67,716     | 92,885     | 160,601 |
| Total        | 67,795     | 93,028     | 160,823 |