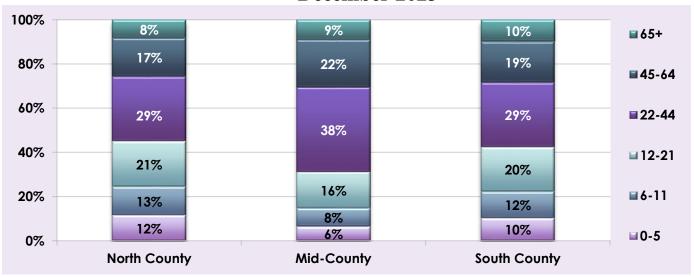

#### Members by Age & City December 2023

<sup>\*</sup>SBHI members with addresses outside S.B. county are excluded from the chart, counts are in the table below.

| Region/City   | Age 0-5 | Age 6-11 | Age 12-21 | Age 22-44 | Age 45-64 | Age 65+ | Total   |
|---------------|---------|----------|-----------|-----------|-----------|---------|---------|
| North County  | 13,261  | 12,675   | 20,314    | 21,788    | 10,201    | 5,683   | 83,922  |
| Casmalia      | 6       | 11       | 10        | 18        | 16        | 8       | 69      |
| Cuyama        | 47      | 54       | 90        | 96        | 54        | 45      | 386     |
| Guadalupe     | 673     | 738      | 1,231     | 1,211     | 546       | 375     | 4,774   |
| Orcutt        | 142     | 123      | 194       | 353       | 185       | 94      | 1,091   |
| Santa Maria   | 12,393  | 11,749   | 18,789    | 20,110    | 9,400     | 5,161   | 77,602  |
| Mid-County    | 3,374   | 3,928    | 6,426     | 8,715     | 4,986     | 2,428   | 29,857  |
| Buellton      | 148     | 176      | 263       | 351       | 249       | 167     | 1,354   |
| Lompoc        | 2,907   | 3,308    | 5,384     | 7,331     | 4,062     | 1,903   | 24,895  |
| Los Alamos    | 52      | 110      | 163       | 189       | 117       | 62      | 693     |
| Los Olivos    | 9       | 18       | 40        | 45        | 34        | 8       | 154     |
| Santa Ynez    | 107     | 136      | 225       | 344       | 211       | 122     | 1,145   |
| Solvang       | 151     | 180      | 351       | 455       | 313       | 166     | 1,616   |
| South County  | 3,711   | 4,707    | 9,312     | 14,357    | 9,061     | 4,963   | 46,111  |
| Carpinteria   | 390     | 591      | 1,038     | 1,235     | 874       | 444     | 4,572   |
| Goleta        | 782     | 974      | 2,102     | 3,117     | 1,478     | 792     | 9,245   |
| Isla Vista    | 6       | 4        | 68        | 72        | 14        | 9       | 173     |
| Montecito     | 5       | 9        | 14        | 42        | 27        | 14      | 111     |
| Santa Barbara | 2,516   | 3,116    | 6,059     | 9,833     | 6,621     | 3,681   | 31,826  |
| Summerland    | 12      | 13       | 31        | 58        | 47        | 23      | 184     |
| Out of County | 56      | 45       | 448       | 270       | 83        | 31      | 933     |
| Total         | 20,402  | 21,355   | 36,500    | 45,130    | 24,331    | 13,105  | 160,823 |
| % of Total    | 13%     | 13%      | 23%       | 28%       | 15%       | 8%      |         |