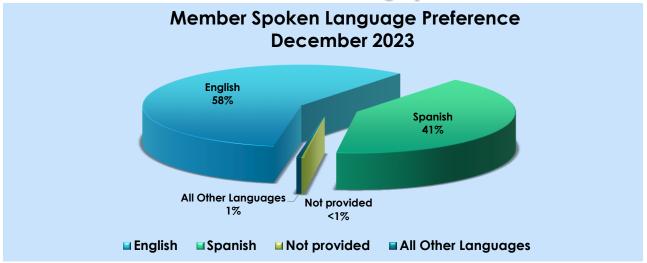

**Top Languages Spoken by SBHI Members** 

| Top Languages Spoken by SDIII Members |            |            |         |  |  |  |  |
|---------------------------------------|------------|------------|---------|--|--|--|--|
| Language                              | 18 & Under | 19 & Older | Total   |  |  |  |  |
| English                               | 32,509     | 60,622     | 93,131  |  |  |  |  |
| Spanish                               | 35,084     | 31,451     | 66,535  |  |  |  |  |
| Chinese                               | 28         | 125        | 153     |  |  |  |  |
| Vietnamese                            | 10         | 92         | 102     |  |  |  |  |
| Arabic                                | 20         | 69         | 89      |  |  |  |  |
| Tagalog                               | 1          | 84         | 85      |  |  |  |  |
| Russian                               | 7          | 70         | 77      |  |  |  |  |
| Korean                                | 13         | 53         | 66      |  |  |  |  |
| Samoan                                | 23         | 17         | 40      |  |  |  |  |
| Farsi                                 | 1          | 23         | 24      |  |  |  |  |
| Sign Language                         | 6          | 11         | 17      |  |  |  |  |
| Armenian                              | 2          | 7          | 9       |  |  |  |  |
| Portuguese                            | 1          | 8          | 9       |  |  |  |  |
| Turkish                               | 2          | 5          | 7       |  |  |  |  |
| Cambodian                             | 1          | 4          | 5       |  |  |  |  |
| Lao                                   | 0          | 5          | 5       |  |  |  |  |
| Hebrew                                | 3          | 1          | 4       |  |  |  |  |
| Japanese                              | 1          | 3          | 4       |  |  |  |  |
| Thai                                  | 1          | 2          | 3       |  |  |  |  |
| French                                | 0          | 2          | 2       |  |  |  |  |
| Polish                                | 0          | 1          | 1       |  |  |  |  |
| Ilocano                               | 0          | 1          | 1       |  |  |  |  |
| Italian                               | 0          | 1          | 1       |  |  |  |  |
| Not Provided                          | 82         | 371        | 453     |  |  |  |  |
| Total                                 | 67,795     | 93,028     | 160,823 |  |  |  |  |