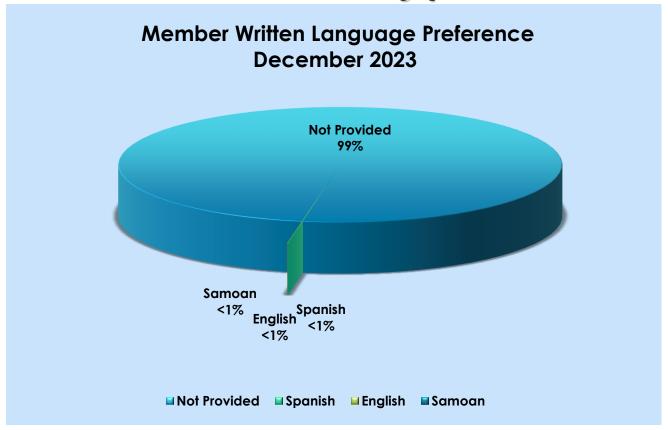

**Top Written Languages by SBHI Members** 

| Language     | 18 & Under | 19 & Older | Total   |
|--------------|------------|------------|---------|
| English      | 33         | 89         | 122     |
| Spanish      | 45         | 51         | 96      |
| Turkish      | 1          | 2          | 3       |
| Samoan       | 0          | 1          | 1       |
| Not Provided | 67,716     | 92,885     | 160,601 |
| Total        | 67,795     | 93,028     | 160,823 |