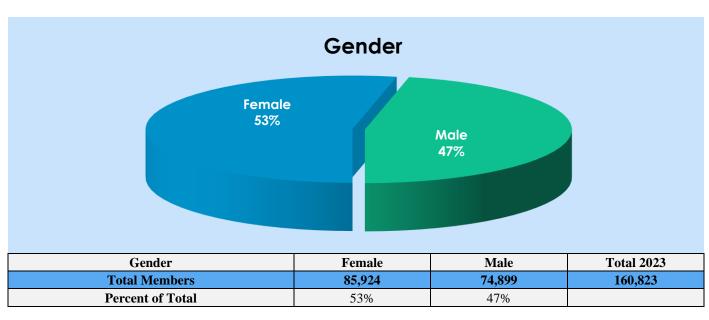

## Santa Barbara Health Initiative (SBHI)

Member Demographics 2023 Calendar Year

<sup>\* &</sup>quot;Asian/ Pacific Islander" in chart reflects aggregation of all the "Asian-descent" races mentioned in the table below.

| Race Group                        | SBHI Total 2023 | % of SBHI 2023 |
|-----------------------------------|-----------------|----------------|
| Hispanic                          | 98,284          | 61%            |
| White                             | 30,763          | 19%            |
| Black                             | 1,697           | 1%             |
| Filipino                          | 1,101           | 1%             |
| Vietnamese                        | 409             | <1%            |
| Chinese                           | 375             | <1%            |
| Alaskan Native or American Indian | 350             | <1%            |
| Asian or Pacific Islander         | 335             | <1%            |
| Korean                            | 231             | <1%            |
| Asian Indian                      | 187             | <1%            |
| Japanese                          | 96              | <1%            |
| Hawaiian                          | 46              | <1%            |
| Laotian                           | 36              | <1%            |
| Cambodian                         | 35              | <1%            |
| Samoan                            | 33              | <1%            |
| Guamanian                         | 12              | <1%            |
| Other                             | 3,319           | 2%             |
| Not Provided                      | 23,514          | 15%            |
| SBHI Total Members                | 160,823         |                |