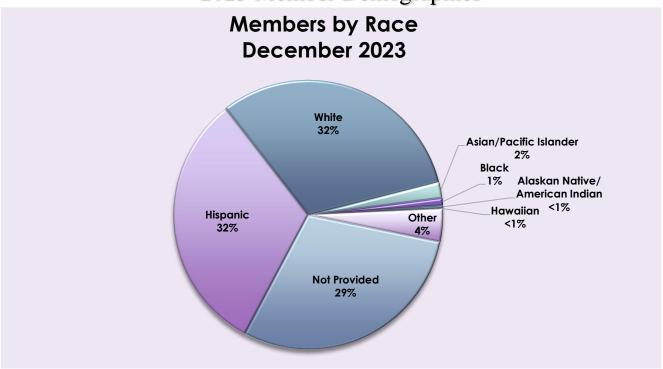

## Santa Barbara Health Initiative (SBHI)

Member Demographics 2023 Calendar Year

<sup>\* &</sup>quot;Asian/ Pacific Islander" in chart reflects aggregation of all the "Asian-descent" races mentioned in the table below.

| Race Group                        | SBHI Total 2023 | % of SBHI 2023 |
|-----------------------------------|-----------------|----------------|
| Hispanic                          | 98,284          | 61%            |
| White                             | 30,763          | 19%            |
| Black                             | 1,697           | 1%             |
| Filipino                          | 1,101           | 1%             |
| Vietnamese                        | 409             | <1%            |
| Chinese                           | 375             | <1%            |
| Alaskan Native or American Indian | 350             | <1%            |
| Asian or Pacific Islander         | 335             | <1%            |
| Korean                            | 231             | <1%            |
| Asian Indian                      | 187             | <1%            |
| Japanese                          | 96              | <1%            |
| Hawaiian                          | 46              | <1%            |
| Laotian                           | 36              | <1%            |
| Cambodian                         | 35              | <1%            |
| Samoan                            | 33              | <1%            |
| Guamanian                         | 12              | <1%            |
| Other                             | 3,319           | 2%             |
| Not Provided                      | 23,514          | 15%            |
| SBHI Total Members                | 160,823         |                |