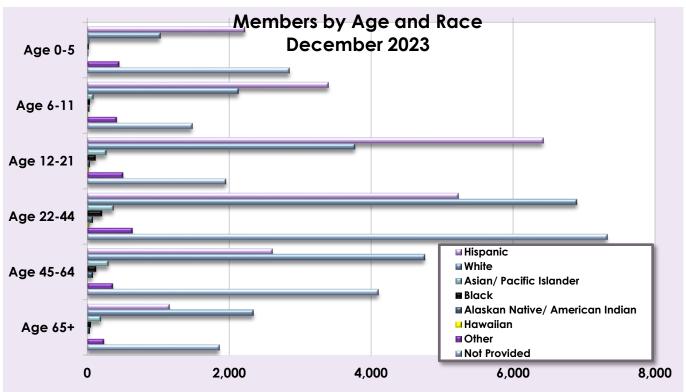

<sup>\*&</sup>quot;Not Provided" category is for those who have not provided ethnicity. "Other" category is a member selecting other than the available options.

<sup>\* &</sup>quot;Asian/Pacific Islander" in this chart reflects aggregation of all the "Asian-descent" races.

| Age        | Hispanic | White  | Asian/<br>Pacific<br>Islander | Black | Alaskan<br>Native/<br>American<br>Indian | Hawaiian | Other | Not<br>Provided | Total   | % of<br>Total |
|------------|----------|--------|-------------------------------|-------|------------------------------------------|----------|-------|-----------------|---------|---------------|
| Age 0-5    | 13,684   | 2,618  | 88                            | 57    | 16                                       | 3        | 469   | 3,467           | 20,402  | 13%           |
| Age 6-11   | 16,011   | 3,517  | 195                           | 137   | 18                                       | 6        | 354   | 1,117           | 21,355  | 13%           |
| Age 12-21  | 27,656   | 5,082  | 538                           | 307   | 52                                       | 26       | 560   | 2,279           | 36,500  | 23%           |
| Age 22-44  | 23,348   | 9,244  | 863                           | 553   | 137                                      | 22       | 988   | 9,975           | 45,130  | 28%           |
| Age 45-64  | 11,795   | 6,474  | 577                           | 444   | 84                                       | 17       | 574   | 4,366           | 24,331  | 15%           |
| Age 65+    | 5,790    | 3,828  | 556                           | 199   | 43                                       | 5        | 374   | 2,310           | 13,105  | 8%            |
| Total      | 98,284   | 30,763 | 2,817                         | 1,697 | 350                                      | 79       | 3,319 | 23,514          | 160,823 |               |
| % of Total | 61%      | 19%    | 2%                            | 1%    | <1%                                      | <1%      | 2%    | 15%             |         |               |