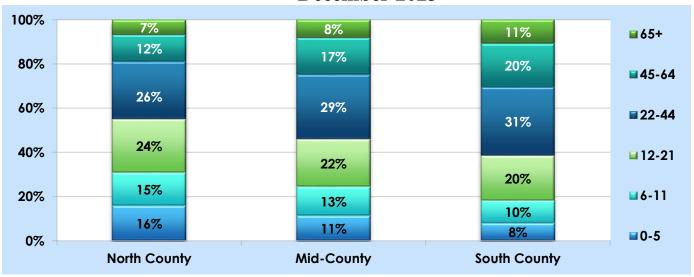

#### Members by Age & City December 2023

<sup>\*</sup>SBHI members with addresses outside S.B. county are excluded from the chart, counts are in the table below.

| Region/City   | Age 0-5 | Age 6-11 | Age 12-21 | Age 22-44 | Age 45-64 | Age 65+ | Total   |
|---------------|---------|----------|-----------|-----------|-----------|---------|---------|
| North County  | 13,261  | 12,675   | 20,314    | 21,788    | 10,201    | 5,683   | 83,922  |
| Casmalia      | 6       | 11       | 10        | 18        | 16        | 8       | 69      |
| Cuyama        | 47      | 54       | 90        | 96        | 54        | 45      | 386     |
| Guadalupe     | 673     | 738      | 1,231     | 1,211     | 546       | 375     | 4,774   |
| Orcutt        | 142     | 123      | 194       | 353       | 185       | 94      | 1,091   |
| Santa Maria   | 12,393  | 11,749   | 18,789    | 20,110    | 9,400     | 5,161   | 77,602  |
| Mid-County    | 3,374   | 3,928    | 6,426     | 8,715     | 4,986     | 2,428   | 29,857  |
| Buellton      | 148     | 176      | 263       | 351       | 249       | 167     | 1,354   |
| Lompoc        | 2,907   | 3,308    | 5,384     | 7,331     | 4,062     | 1,903   | 24,895  |
| Los Alamos    | 52      | 110      | 163       | 189       | 117       | 62      | 693     |
| Los Olivos    | 9       | 18       | 40        | 45        | 34        | 8       | 154     |
| Santa Ynez    | 107     | 136      | 225       | 344       | 211       | 122     | 1,145   |
| Solvang       | 151     | 180      | 351       | 455       | 313       | 166     | 1,616   |
| South County  | 3,711   | 4,707    | 9,312     | 14,357    | 9,061     | 4,963   | 46,111  |
| Carpinteria   | 390     | 591      | 1,038     | 1,235     | 874       | 444     | 4,572   |
| Goleta        | 782     | 974      | 2,102     | 3,117     | 1,478     | 792     | 9,245   |
| Isla Vista    | 6       | 4        | 68        | 72        | 14        | 9       | 173     |
| Montecito     | 5       | 9        | 14        | 42        | 27        | 14      | 111     |
| Santa Barbara | 2,516   | 3,116    | 6,059     | 9,833     | 6,621     | 3,681   | 31,826  |
| Summerland    | 12      | 13       | 31        | 58        | 47        | 23      | 184     |
| Out of County | 56      | 45       | 448       | 270       | 83        | 31      | 933     |
| Total         | 20,402  | 21,355   | 36,500    | 45,130    | 24,331    | 13,105  | 160,823 |
| % of Total    | 13%     | 13%      | 23%       | 28%       | 15%       | 8%      |         |