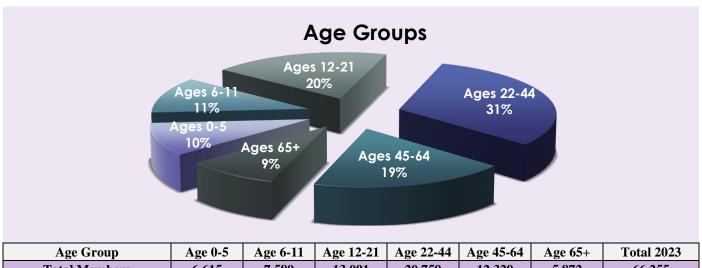

#### Medi-Cal – Santa Barbara Health Initiative 2023 Member Demographics Members by Age & Gender December 2023

| Age        | Hispanic | White  | Asian/<br>Pacific<br>Islander | Black | Alaskan<br>Native/<br>American<br>Indian | Hawaiian | Other | Not<br>Provided | Total  | % of<br>Total |
|------------|----------|--------|-------------------------------|-------|------------------------------------------|----------|-------|-----------------|--------|---------------|
| Age 0-5    | 2,222    | 1,026  | 32                            | 24    | 5                                        | 3        | 451   | 2,852           | 6,615  | 10%           |
| Age 6-11   | 3,397    | 2,132  | 90                            | 40    | 25                                       | 9        | 416   | 1,480           | 7,589  | 11%           |
| Age 12-21  | 6,425    | 3,772  | 269                           | 119   | 30                                       | 16       | 505   | 1,955           | 13,091 | 20%           |
| Age 22-44  | 5,230    | 6,901  | 367                           | 208   | 70                                       | 20       | 635   | 7,328           | 20,759 | 31%           |
| Age 45-64  | 2,605    | 4,756  | 297                           | 125   | 73                                       | 7        | 363   | 4,103           | 12,329 | 19%           |
| Age 65+    | 1,157    | 2,341  | 194                           | 53    | 28                                       | 0        | 239   | 1,860           | 5,872  | 9%            |
| Total      | 21,036   | 20,928 | 1,249                         | 569   | 231                                      | 55       | 2,609 | 19,578          | 66,255 |               |
| % of Total | 32%      | 32%    | 2%                            | 1%    | <1%                                      | <1%      | 4%    | 30%             |        |               |