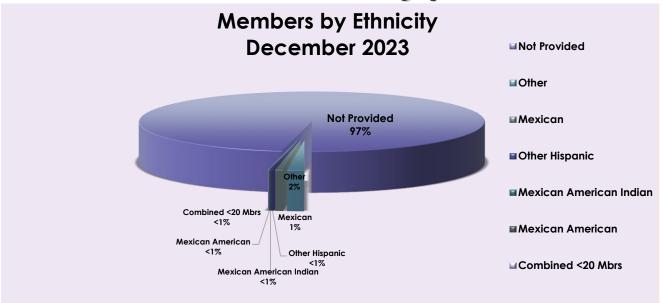

<sup>\*</sup> Ethnicities included in chart are those with over 50 members. "Other" group consists of members selecting "Other." "Combined <50 members" is the grouping of combined ethnicities identified that each had <50 members in the tables below.

| Ethnicity                     | SBHI<br>Total<br>2023 | % of<br>SBHI<br>Total |
|-------------------------------|-----------------------|-----------------------|
| Mexican                       | 4,244                 | 3%                    |
| Other Hispanic                | 681                   | <1%                   |
| Mexican American Indian       | 363                   | <1%                   |
| Mexican American              | 112                   | <1%                   |
| African American              | 108                   | <1%                   |
| Declined to State             | 48                    | <1%                   |
| Filipino                      | 45                    | <1%                   |
| American Indian               | 41                    | <1%                   |
| Mixtec (Mexican Indian)       | 35                    | <1%                   |
| Central American              | 20                    | <1%                   |
| Okinawan                      | 5                     | <1%                   |
| Ethiopian                     | 5                     | <1%                   |
| Laotian                       | 5                     | <1%                   |
| Middle Eastern/ North African | 4                     | <1%                   |
| Mexicano                      | 4                     | <1%                   |
| Alaska Native                 | 3                     | <1%                   |
| African                       | 3                     | <1%                   |

|                                                                                                                                                                                                                                                                                                                                                                                                                                                                                                                                                                                                                                                                                                                                                                                                                                                                                                                                                                                                                                                                                                                                                                                                                                                                                                                                                                                                                                                                                                                                                                                                                                                                                                                                                                                                                                                                                                                                                                                                                                                                                                                                | SBHI    | % of  |
|--------------------------------------------------------------------------------------------------------------------------------------------------------------------------------------------------------------------------------------------------------------------------------------------------------------------------------------------------------------------------------------------------------------------------------------------------------------------------------------------------------------------------------------------------------------------------------------------------------------------------------------------------------------------------------------------------------------------------------------------------------------------------------------------------------------------------------------------------------------------------------------------------------------------------------------------------------------------------------------------------------------------------------------------------------------------------------------------------------------------------------------------------------------------------------------------------------------------------------------------------------------------------------------------------------------------------------------------------------------------------------------------------------------------------------------------------------------------------------------------------------------------------------------------------------------------------------------------------------------------------------------------------------------------------------------------------------------------------------------------------------------------------------------------------------------------------------------------------------------------------------------------------------------------------------------------------------------------------------------------------------------------------------------------------------------------------------------------------------------------------------|---------|-------|
| Ethnicity                                                                                                                                                                                                                                                                                                                                                                                                                                                                                                                                                                                                                                                                                                                                                                                                                                                                                                                                                                                                                                                                                                                                                                                                                                                                                                                                                                                                                                                                                                                                                                                                                                                                                                                                                                                                                                                                                                                                                                                                                                                                                                                      | Total   | SBHI  |
| ·                                                                                                                                                                                                                                                                                                                                                                                                                                                                                                                                                                                                                                                                                                                                                                                                                                                                                                                                                                                                                                                                                                                                                                                                                                                                                                                                                                                                                                                                                                                                                                                                                                                                                                                                                                                                                                                                                                                                                                                                                                                                                                                              | 2023    | Total |
| Hmong                                                                                                                                                                                                                                                                                                                                                                                                                                                                                                                                                                                                                                                                                                                                                                                                                                                                                                                                                                                                                                                                                                                                                                                                                                                                                                                                                                                                                                                                                                                                                                                                                                                                                                                                                                                                                                                                                                                                                                                                                                                                                                                          | 3       | <1%   |
| Not provided/Unknown                                                                                                                                                                                                                                                                                                                                                                                                                                                                                                                                                                                                                                                                                                                                                                                                                                                                                                                                                                                                                                                                                                                                                                                                                                                                                                                                                                                                                                                                                                                                                                                                                                                                                                                                                                                                                                                                                                                                                                                                                                                                                                           | 2       | <1%   |
| Asian Indian                                                                                                                                                                                                                                                                                                                                                                                                                                                                                                                                                                                                                                                                                                                                                                                                                                                                                                                                                                                                                                                                                                                                                                                                                                                                                                                                                                                                                                                                                                                                                                                                                                                                                                                                                                                                                                                                                                                                                                                                                                                                                                                   | 2       | <1%   |
| English                                                                                                                                                                                                                                                                                                                                                                                                                                                                                                                                                                                                                                                                                                                                                                                                                                                                                                                                                                                                                                                                                                                                                                                                                                                                                                                                                                                                                                                                                                                                                                                                                                                                                                                                                                                                                                                                                                                                                                                                                                                                                                                        | 2       | <1%   |
| Argentinean                                                                                                                                                                                                                                                                                                                                                                                                                                                                                                                                                                                                                                                                                                                                                                                                                                                                                                                                                                                                                                                                                                                                                                                                                                                                                                                                                                                                                                                                                                                                                                                                                                                                                                                                                                                                                                                                                                                                                                                                                                                                                                                    | 2       | <1%   |
| European                                                                                                                                                                                                                                                                                                                                                                                                                                                                                                                                                                                                                                                                                                                                                                                                                                                                                                                                                                                                                                                                                                                                                                                                                                                                                                                                                                                                                                                                                                                                                                                                                                                                                                                                                                                                                                                                                                                                                                                                                                                                                                                       | 1       | <1%   |
| Korean                                                                                                                                                                                                                                                                                                                                                                                                                                                                                                                                                                                                                                                                                                                                                                                                                                                                                                                                                                                                                                                                                                                                                                                                                                                                                                                                                                                                                                                                                                                                                                                                                                                                                                                                                                                                                                                                                                                                                                                                                                                                                                                         | 1       | <1%   |
| Italian                                                                                                                                                                                                                                                                                                                                                                                                                                                                                                                                                                                                                                                                                                                                                                                                                                                                                                                                                                                                                                                                                                                                                                                                                                                                                                                                                                                                                                                                                                                                                                                                                                                                                                                                                                                                                                                                                                                                                                                                                                                                                                                        | 1       | <1%   |
| Puerto Rican                                                                                                                                                                                                                                                                                                                                                                                                                                                                                                                                                                                                                                                                                                                                                                                                                                                                                                                                                                                                                                                                                                                                                                                                                                                                                                                                                                                                                                                                                                                                                                                                                                                                                                                                                                                                                                                                                                                                                                                                                                                                                                                   | 1       | <1%   |
| Chinese                                                                                                                                                                                                                                                                                                                                                                                                                                                                                                                                                                                                                                                                                                                                                                                                                                                                                                                                                                                                                                                                                                                                                                                                                                                                                                                                                                                                                                                                                                                                                                                                                                                                                                                                                                                                                                                                                                                                                                                                                                                                                                                        | 1       | <1%   |
| Black                                                                                                                                                                                                                                                                                                                                                                                                                                                                                                                                                                                                                                                                                                                                                                                                                                                                                                                                                                                                                                                                                                                                                                                                                                                                                                                                                                                                                                                                                                                                                                                                                                                                                                                                                                                                                                                                                                                                                                                                                                                                                                                          | 1       | <1%   |
| Vietnamese                                                                                                                                                                                                                                                                                                                                                                                                                                                                                                                                                                                                                                                                                                                                                                                                                                                                                                                                                                                                                                                                                                                                                                                                                                                                                                                                                                                                                                                                                                                                                                                                                                                                                                                                                                                                                                                                                                                                                                                                                                                                                                                     | 1       | <1%   |
| French                                                                                                                                                                                                                                                                                                                                                                                                                                                                                                                                                                                                                                                                                                                                                                                                                                                                                                                                                                                                                                                                                                                                                                                                                                                                                                                                                                                                                                                                                                                                                                                                                                                                                                                                                                                                                                                                                                                                                                                                                                                                                                                         | 1       | <1%   |
| Chicano                                                                                                                                                                                                                                                                                                                                                                                                                                                                                                                                                                                                                                                                                                                                                                                                                                                                                                                                                                                                                                                                                                                                                                                                                                                                                                                                                                                                                                                                                                                                                                                                                                                                                                                                                                                                                                                                                                                                                                                                                                                                                                                        | 1       | <1%   |
| Other                                                                                                                                                                                                                                                                                                                                                                                                                                                                                                                                                                                                                                                                                                                                                                                                                                                                                                                                                                                                                                                                                                                                                                                                                                                                                                                                                                                                                                                                                                                                                                                                                                                                                                                                                                                                                                                                                                                                                                                                                                                                                                                          | 1,753   | 1%    |
| Not Provided                                                                                                                                                                                                                                                                                                                                                                                                                                                                                                                                                                                                                                                                                                                                                                                                                                                                                                                                                                                                                                                                                                                                                                                                                                                                                                                                                                                                                                                                                                                                                                                                                                                                                                                                                                                                                                                                                                                                                                                                                                                                                                                   | 153,324 | 95%   |
| Total                                                                                                                                                                                                                                                                                                                                                                                                                                                                                                                                                                                                                                                                                                                                                                                                                                                                                                                                                                                                                                                                                                                                                                                                                                                                                                                                                                                                                                                                                                                                                                                                                                                                                                                                                                                                                                                                                                                                                                                                                                                                                                                          | 160,823 |       |
| THE PARTY OF THE P | 1.1 1   |       |

<sup>\*</sup>The majority of members do not report their "ethnicity" separately when eligibility is determined for Medi-Cal. CenCal Health asks members who call if they are willing to supply their <u>Ethnicity</u>, <u>Race</u>, <u>Language Written</u>, and <u>Language Spoken</u> if not already on file. Most "Ethnicity" coding available is what CenCal Health has been able to capture from phone contact with members.

<sup>\*&</sup>quot;Not Provided" category is for those who have not provided ethnicity. "Other" category is a member selecting other than the available options.

<sup>\* &</sup>quot;Asian/Pacific Islander" in this chart reflects aggregation of all the "Asian-descent" races.