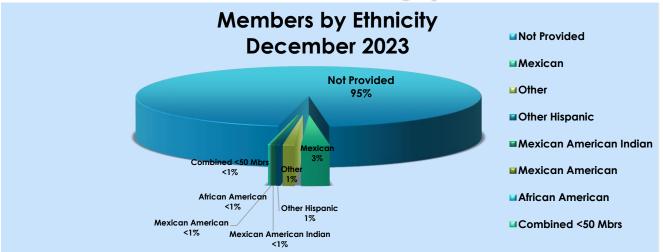

<sup>\*</sup> Ethnicities included in chart are those with over 50 members. "Other" group consists of members selecting "Other." "Combined <50 members" is the grouping of combined ethnicities identified that each had <50 members in the tables below.

| Ethnicity                     | SBHI<br>Total<br>2023 | % of<br>SBHI<br>Total |
|-------------------------------|-----------------------|-----------------------|
| Mexican                       | 4,244                 | 3%                    |
| Other Hispanic                | 681                   | <1%                   |
| Mexican American Indian       | 363                   | <1%                   |
| Mexican American              | 112                   | <1%                   |
| African American              | 108                   | <1%                   |
| Declined to State             | 48                    | <1%                   |
| Filipino                      | 45                    | <1%                   |
| American Indian               | 41                    | <1%                   |
| Mixtec (Mexican Indian)       | 35                    | <1%                   |
| Central American              | 20                    | <1%                   |
| Okinawan                      | 5                     | <1%                   |
| Ethiopian                     | 5                     | <1%                   |
| Laotian                       | 5                     | <1%                   |
| Middle Eastern/ North African | 4                     | <1%                   |
| Mexicano                      | 4                     | <1%                   |
| Alaska Native                 | 3                     | <1%                   |
| African                       | 3                     | <1%                   |

|                                                                                                                                                                                                                                                                                                                                                                                                                                                                                                                                                                                                                                                                                                                                                                                                                                                                                                                                                                                                                                                                                                                                                                                                                                                                                                                                                                                                                                                                                                                                                                                                                                                                                                                                                                                                                                                                                                                                                                                                                                                                                                                                | SBHI    | % of  |
|--------------------------------------------------------------------------------------------------------------------------------------------------------------------------------------------------------------------------------------------------------------------------------------------------------------------------------------------------------------------------------------------------------------------------------------------------------------------------------------------------------------------------------------------------------------------------------------------------------------------------------------------------------------------------------------------------------------------------------------------------------------------------------------------------------------------------------------------------------------------------------------------------------------------------------------------------------------------------------------------------------------------------------------------------------------------------------------------------------------------------------------------------------------------------------------------------------------------------------------------------------------------------------------------------------------------------------------------------------------------------------------------------------------------------------------------------------------------------------------------------------------------------------------------------------------------------------------------------------------------------------------------------------------------------------------------------------------------------------------------------------------------------------------------------------------------------------------------------------------------------------------------------------------------------------------------------------------------------------------------------------------------------------------------------------------------------------------------------------------------------------|---------|-------|
| Ethnicity                                                                                                                                                                                                                                                                                                                                                                                                                                                                                                                                                                                                                                                                                                                                                                                                                                                                                                                                                                                                                                                                                                                                                                                                                                                                                                                                                                                                                                                                                                                                                                                                                                                                                                                                                                                                                                                                                                                                                                                                                                                                                                                      | Total   | SBHI  |
| ·                                                                                                                                                                                                                                                                                                                                                                                                                                                                                                                                                                                                                                                                                                                                                                                                                                                                                                                                                                                                                                                                                                                                                                                                                                                                                                                                                                                                                                                                                                                                                                                                                                                                                                                                                                                                                                                                                                                                                                                                                                                                                                                              | 2023    | Total |
| Hmong                                                                                                                                                                                                                                                                                                                                                                                                                                                                                                                                                                                                                                                                                                                                                                                                                                                                                                                                                                                                                                                                                                                                                                                                                                                                                                                                                                                                                                                                                                                                                                                                                                                                                                                                                                                                                                                                                                                                                                                                                                                                                                                          | 3       | <1%   |
| Not provided/Unknown                                                                                                                                                                                                                                                                                                                                                                                                                                                                                                                                                                                                                                                                                                                                                                                                                                                                                                                                                                                                                                                                                                                                                                                                                                                                                                                                                                                                                                                                                                                                                                                                                                                                                                                                                                                                                                                                                                                                                                                                                                                                                                           | 2       | <1%   |
| Asian Indian                                                                                                                                                                                                                                                                                                                                                                                                                                                                                                                                                                                                                                                                                                                                                                                                                                                                                                                                                                                                                                                                                                                                                                                                                                                                                                                                                                                                                                                                                                                                                                                                                                                                                                                                                                                                                                                                                                                                                                                                                                                                                                                   | 2       | <1%   |
| English                                                                                                                                                                                                                                                                                                                                                                                                                                                                                                                                                                                                                                                                                                                                                                                                                                                                                                                                                                                                                                                                                                                                                                                                                                                                                                                                                                                                                                                                                                                                                                                                                                                                                                                                                                                                                                                                                                                                                                                                                                                                                                                        | 2       | <1%   |
| Argentinean                                                                                                                                                                                                                                                                                                                                                                                                                                                                                                                                                                                                                                                                                                                                                                                                                                                                                                                                                                                                                                                                                                                                                                                                                                                                                                                                                                                                                                                                                                                                                                                                                                                                                                                                                                                                                                                                                                                                                                                                                                                                                                                    | 2       | <1%   |
| European                                                                                                                                                                                                                                                                                                                                                                                                                                                                                                                                                                                                                                                                                                                                                                                                                                                                                                                                                                                                                                                                                                                                                                                                                                                                                                                                                                                                                                                                                                                                                                                                                                                                                                                                                                                                                                                                                                                                                                                                                                                                                                                       | 1       | <1%   |
| Korean                                                                                                                                                                                                                                                                                                                                                                                                                                                                                                                                                                                                                                                                                                                                                                                                                                                                                                                                                                                                                                                                                                                                                                                                                                                                                                                                                                                                                                                                                                                                                                                                                                                                                                                                                                                                                                                                                                                                                                                                                                                                                                                         | 1       | <1%   |
| Italian                                                                                                                                                                                                                                                                                                                                                                                                                                                                                                                                                                                                                                                                                                                                                                                                                                                                                                                                                                                                                                                                                                                                                                                                                                                                                                                                                                                                                                                                                                                                                                                                                                                                                                                                                                                                                                                                                                                                                                                                                                                                                                                        | 1       | <1%   |
| Puerto Rican                                                                                                                                                                                                                                                                                                                                                                                                                                                                                                                                                                                                                                                                                                                                                                                                                                                                                                                                                                                                                                                                                                                                                                                                                                                                                                                                                                                                                                                                                                                                                                                                                                                                                                                                                                                                                                                                                                                                                                                                                                                                                                                   | 1       | <1%   |
| Chinese                                                                                                                                                                                                                                                                                                                                                                                                                                                                                                                                                                                                                                                                                                                                                                                                                                                                                                                                                                                                                                                                                                                                                                                                                                                                                                                                                                                                                                                                                                                                                                                                                                                                                                                                                                                                                                                                                                                                                                                                                                                                                                                        | 1       | <1%   |
| Black                                                                                                                                                                                                                                                                                                                                                                                                                                                                                                                                                                                                                                                                                                                                                                                                                                                                                                                                                                                                                                                                                                                                                                                                                                                                                                                                                                                                                                                                                                                                                                                                                                                                                                                                                                                                                                                                                                                                                                                                                                                                                                                          | 1       | <1%   |
| Vietnamese                                                                                                                                                                                                                                                                                                                                                                                                                                                                                                                                                                                                                                                                                                                                                                                                                                                                                                                                                                                                                                                                                                                                                                                                                                                                                                                                                                                                                                                                                                                                                                                                                                                                                                                                                                                                                                                                                                                                                                                                                                                                                                                     | 1       | <1%   |
| French                                                                                                                                                                                                                                                                                                                                                                                                                                                                                                                                                                                                                                                                                                                                                                                                                                                                                                                                                                                                                                                                                                                                                                                                                                                                                                                                                                                                                                                                                                                                                                                                                                                                                                                                                                                                                                                                                                                                                                                                                                                                                                                         | 1       | <1%   |
| Chicano                                                                                                                                                                                                                                                                                                                                                                                                                                                                                                                                                                                                                                                                                                                                                                                                                                                                                                                                                                                                                                                                                                                                                                                                                                                                                                                                                                                                                                                                                                                                                                                                                                                                                                                                                                                                                                                                                                                                                                                                                                                                                                                        | 1       | <1%   |
| Other                                                                                                                                                                                                                                                                                                                                                                                                                                                                                                                                                                                                                                                                                                                                                                                                                                                                                                                                                                                                                                                                                                                                                                                                                                                                                                                                                                                                                                                                                                                                                                                                                                                                                                                                                                                                                                                                                                                                                                                                                                                                                                                          | 1,753   | 1%    |
| Not Provided                                                                                                                                                                                                                                                                                                                                                                                                                                                                                                                                                                                                                                                                                                                                                                                                                                                                                                                                                                                                                                                                                                                                                                                                                                                                                                                                                                                                                                                                                                                                                                                                                                                                                                                                                                                                                                                                                                                                                                                                                                                                                                                   | 153,324 | 95%   |
| Total                                                                                                                                                                                                                                                                                                                                                                                                                                                                                                                                                                                                                                                                                                                                                                                                                                                                                                                                                                                                                                                                                                                                                                                                                                                                                                                                                                                                                                                                                                                                                                                                                                                                                                                                                                                                                                                                                                                                                                                                                                                                                                                          | 160,823 |       |
| THE PARTY OF THE P | 1.1 1   |       |