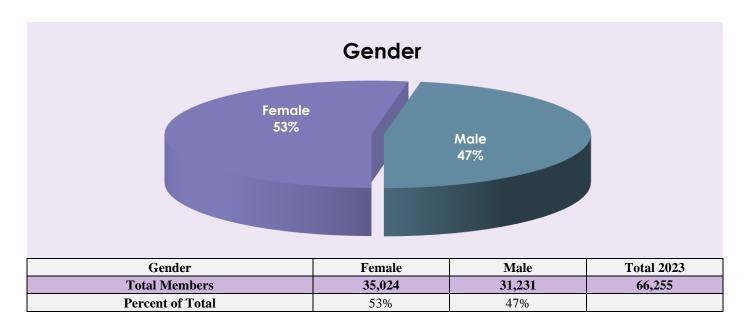

#### Medi-Cal – Santa Barbara Health Initiative 2023 Member Demographics Members by Age & Gender December 2023